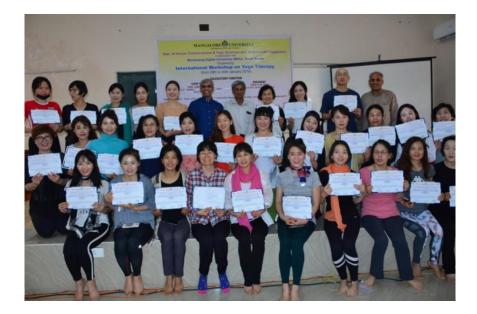

International workshop on Yoga Therapy at Mangalore University

Department of Human Consciousness and Yogic science and Dharmanidhi Yoga Peetha of Mangalore University in association with Wonkwang Digital University (WDU) South Korea, have organised three days International Workshop on Yoga Therapy from 28th to 30th January 2019, at Mangalagangothri, Mangalore University. Altogether 150 delegates including 33 Delegates from Wonkwang Digital University (WDU) South Korea, and Indian delegates from Central University Kerala, K.M.C. Manipal and other delegates are participating in the workshop. This is the 5<sup>th</sup> International Workshop being organised under the department of Human Consciousness and Yogic sciences and Dharmanidhi Yogapeetha, Mangalore University. Inaugural function of the workshop will be held on 28.01.2019, Monday, at 10.30 am in Dr. D. VeerendraHeggade Seminar Hall, at Lecture Complex of Mangalore University, Mangalagangothri. Prof Jong Soon Seo, Prof WDU will be the chief guest. Prof, Ishwara P, Hon'ble Vice Chancellor will preside. Valedictory of the Workshop will be held on 30.01.2019 at 3.00pm in the Dr. D. VeerendraHeggade Seminar Hall of the University at Mangalagangothri. Prof Jong Soon Seo, Prof WDU will be the chief guest. Prof A. M. Khan, the Registrar will preside. During the inaugural of the Workshop, Sri M. Jayaprakash, Dr. M. Nandini and Sri M. Jagadish from Mangalore will be honoured in recognition of their donation of valuable books on YOGA to the Library of Dharmanidhi Yoga Peetha, Department of Human Consciousness and Yogic Sciences, Mangalore University, in memory of their father Late M. Janardana.