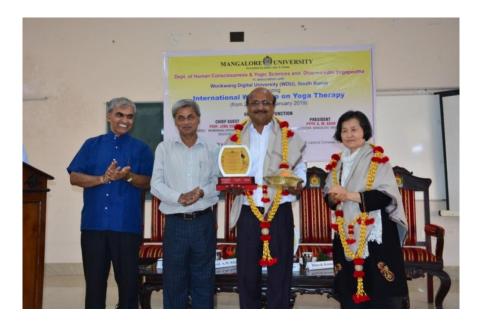

International workshop on Yoga Therapy at Mangalore University

Department of Human Consciousness and Yogic science and Dharmanidhi Yoga Peetha of Mangalore University in association with Wonkwang Digital University (WDU) South Korea, have organised three days International Workshop on Yoga Therapy from 28th to 30th January 2019, at Mangalagangothri, Mangalore University. Altogether 150 delegates including 33 Delegates from Wonkwang Digital University (WDU) South Korea, and Indian delegates from Central University Kerala, K.M.C. Manipal and other delegates are participating in the workshop. This is the 5<sup>th</sup> International Workshop being organised under the department of Human Consciousness and Yogic sciences and Dharmanidhi Yogapeetha, Mangalore University. Inaugural function of the workshop will be held on 28.01.2019, Monday, at 10.30 am in Dr. D. VeerendraHeggade Seminar Hall, at Lecture Complex of Mangalore University, Mangalagangothri. Prof Jong Soon Seo, Prof WDU will be the chief guest. Prof, Ishwara P, Hon'ble Vice Chancellor will preside. Valedictory of the Workshop will be held on 30.01.2019 at 3.00pm in the Dr. D. VeerendraHeggade Seminar Hall of the University at Mangalagangothri. Prof Jong Soon Seo, Prof WDU will be the chief guest. Prof A. M. Khan, the Registrar will preside. During the inaugural of the Workshop, Sri M. Jayaprakash, Dr. M. Nandini and Sri M. Jagadish from Mangalore will be honoured in recognition of their donation of valuable books on YOGA to the Library of Dharmanidhi Yoga Peetha, Department of Human Consciousness and Yogic Sciences, Mangalore University, in memory of their father Late M. Janardana.