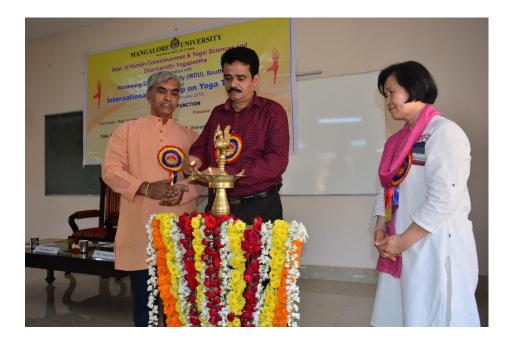

International workshop on Yoga Therapy at Mangalore University

Department of Human Consciousness and Yogic science and Dharmanidhi Yoga Peetha of Mangalore University in association with Wonkwang Digital University (WDU) South Korea, have organised three days International Workshop on Yoga Therapy from 28th to 30th January 2019, at Mangalagangothri, Mangalore University. Altogether 150 delegates including 33 Delegates from Wonkwang Digital University (WDU) South Korea, and Indian delegates from Central University Kerala, K.M.C. Manipal and other delegates are participating in the workshop. This is the 5<sup>th</sup> International Workshop being organised under the department of Human Consciousness and Yogic sciences and Dharmanidhi Yogapeetha, Mangalore University. Inaugural function of the workshop will be held on 28.01.2019, Monday, at 10.30 am in Dr. D. VeerendraHeggade Seminar Hall, at Lecture Complex of Mangalore University, Mangalagangothri. Prof Jong Soon Seo, Prof WDU will be the chief guest. Prof, Ishwara P, Hon'ble Vice Chancellor will preside. Valedictory of the Workshop will be held on 30.01.2019 at 3.00pm in the Dr. D. VeerendraHeggade Seminar Hall of the University at Mangalagangothri. Prof Jong Soon Seo, Prof WDU will be the chief guest. Prof A. M. Khan, the Registrar will preside. During the inaugural of the Workshop, Sri M. Jayaprakash, Dr. M. Nandini and Sri M. Jagadish from Mangalore will be honoured in recognition of their donation of valuable books on YOGA to the Library of Dharmanidhi Yoga Peetha, Department of Human Consciousness and Yogic Sciences, Mangalore University, in memory of their father Late M. Janardana.