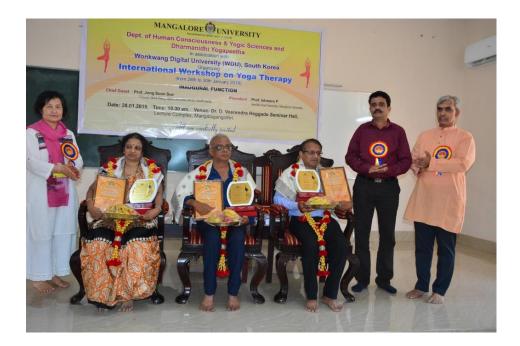

International workshop on Yoga Therapy at Mangalore University

Department of Human Consciousness and Yogic science and Dharmanidhi Yoga Peetha of Mangalore University in association with Wonkwang Digital University (WDU) South Korea, have organised three days International Workshop on Yoga Therapy from 28th to 30th January 2019, at Mangalagangothri, Mangalore University. Altogether 150 delegates including 33 Delegates from Wonkwang Digital University (WDU) South Korea, and Indian delegates from Central University Kerala, K.M.C. Manipal and other delegates are participating in the workshop. This is the 5<sup>th</sup> International Workshop being organised under the department of Human Consciousness and Yogic sciences and Dharmanidhi Yogapeetha, Mangalore University. Inaugural function of the workshop will be held on 28.01.2019, Monday, at 10.30 am in Dr. D. VeerendraHeggade Seminar Hall, at Lecture Complex of Mangalore University, Mangalagangothri. Prof Jong Soon Seo, Prof WDU will be the chief guest. Prof, Ishwara P, Hon'ble Vice Chancellor will preside. Valedictory of the Workshop will be held on 30.01.2019 at 3.00pm in the Dr. D. VeerendraHeggade Seminar Hall of the University at Mangalagangothri. Prof Jong Soon Seo, Prof WDU will be the chief guest. Prof A. M. Khan, the Registrar will preside. During the inaugural of the Workshop, Sri M. Jayaprakash, Dr. M. Nandini and Sri M. Jagadish from Mangalore will be honoured in recognition of their donation of valuable books on YOGA to the Library of Dharmanidhi Yoga Peetha, Department of Human Consciousness and Yogic Sciences, Mangalore University, in memory of their father Late M. Janardana.