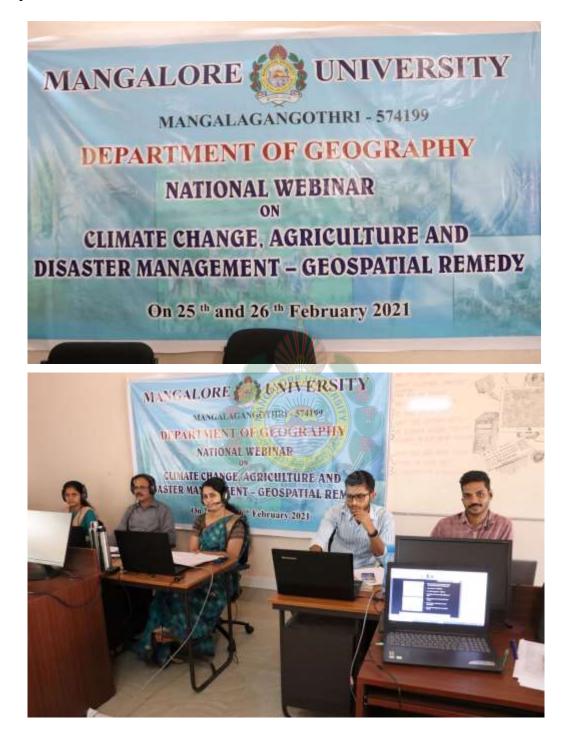

### REPORT ON THE NATIONAL WEBINAR ON THE TOPIC OF "CLIMATE CHANGE, AGRICULTURE AND DISASTER MANAGEMENT"-GEOSPATIAL REMEDY

Department of Geography, Mangalore university, Mangalagangothri organized a two days National webinar on the topic of "Climate change, Agriculture and Disaster Management"- Geospatial Remedy on 25<sup>th</sup> and 26<sup>th</sup> February. The programme started with the welcome speech by Dr. Dasharatha P. Angadi, co-ordinator, Department of Geography Mangalore University, and the convener of the webinar. He gave a brief introduction of Prof. P. Subramanya Yadipadithaya, honorable Vice-chancellor, Mangalore University, and Prof. P. Subramanya Yadipadithaya,

## NATIONAL WEBINAR ON "CLIMATE CHANGE, AGRICULTURE AND DISASTER MANAGEMENT- GEOSPATIAL REMEDY"

Department of Geography, Mangalore University, Mangalagangothri organized a twoday National webinar on **"Climate change, Agriculture and Disaster Management-Geospatial Remedy"** on 25th and 26th February. The webinar was inaugurated by Prof. P. Subrahmanya Yadapadithaya, Hon'ble Vice-Chancellor, Mangalore University.