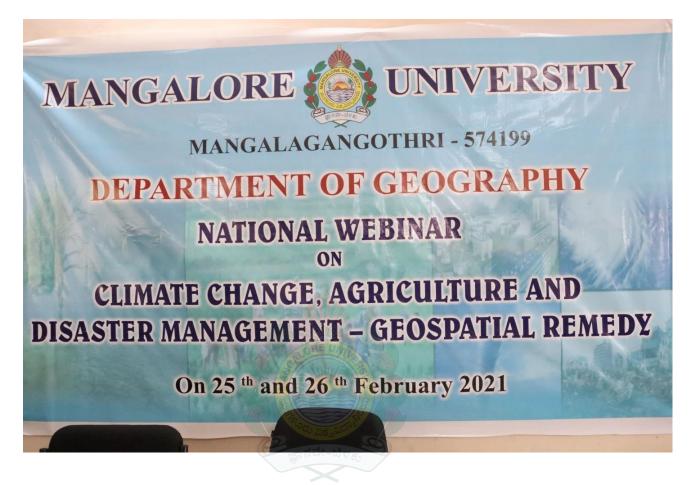

### REPORT ON THE NATIONAL WEBINAR ON THE TOPIC OF "CLIMATE CHANGE, AGRICULTURE AND DISASTER MANAGEMENT"-GEOSPATIAL REMEDY

Department of Geography, Mangalore university, Mangalagangothri organized a two days National webinar on the topic of "Climate change, Agriculture and Disaster Management"- Geospatial Remedy on 25<sup>th</sup> and 26<sup>th</sup> February. The programme started with the welcome speech by Dr. Dasharatha P. Angadi, co-ordinator, Department of Geography Mangalore University, and the convener of the webinar. He gave a brief introduction of Prof. P. Subramanya Yadipadithaya, honorable Vice-chancellor, Mangalore University, and Prof. P. Subramanya Yadipadithaya,

## NATIONAL WEBINAR ON "CLIMATE CHANGE, AGRICULTURE AND DISASTER MANAGEMENT- GEOSPATIAL REMEDY"

Department of Geography, Mangalore University, Mangalagangothri organized a twoday National webinar on **"Climate change, Agriculture and Disaster Management-Geospatial Remedy"** on 25th and 26th February. The webinar was inaugurated by Prof. P. Subrahmanya Yadapadithaya, Hon'ble Vice-Chancellor, Mangalore University.