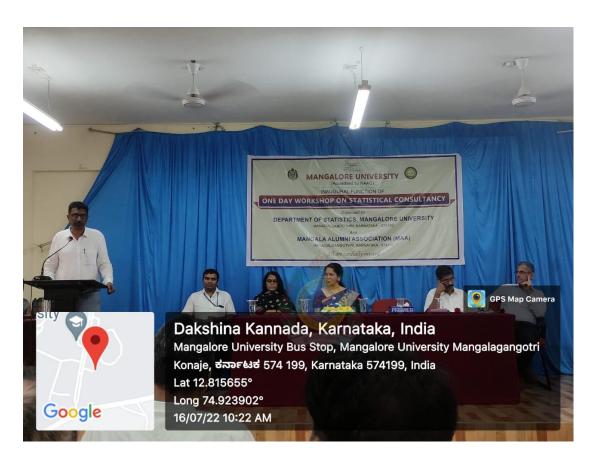

## Report

Number of participants register: 115

Number of participants attended: 103

One day workshop on Statistical Consultancy is jointly organized by Department of PG Studies and Research in Statistics and Mangala Alumni Association (MAA), Mangalore University held on July 16<sup>th</sup> 2022. The workshop is inaugurated by Prof. P L Dharma, Registrar Evaluation, Mangalore University. He highlighted the importance of literature review, reporting language and statistical analysis in producing the quality research articles. Dr. Devi Prabha Alva, vice-president of MAA, portrays the importance of Statistical consultancy in numerous fields and motivated everyone to actively participate. The convener of the workshop Prof. T P M Pakkala briefed about significant role of Statistics in research. Dr. Chandru Hegde, Assistant Professor of mathematics welcomed the guests and participants and Dr. Harsha S, guest faculty of statistics proposed the vote of thanks.