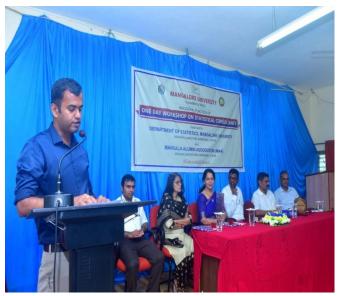

## Report

Number of participants register: 115

Number of participants attended: 103

One day workshop on Statistical Consultancy is jointly organized by Department of PG Studies and Research in Statistics and Mangala Alumni Association (MAA), Mangalore University held on July 16<sup>th</sup> 2022. The workshop is inaugurated by Prof. P L Dharma, Registrar Evaluation, Mangalore University. He highlighted the importance of literature review, reporting language and statistical analysis in producing the quality research articles. Dr. Devi Prabha Alva, vice-president of MAA, portrays the importance of Statistical consultancy in numerous fields and motivated everyone to actively participate. The convener of the workshop Prof. T P M Pakkala briefed about significant role of Statistics in research. Dr. Chandru Hegde, Assistant Professor of mathematics welcomed the guests and participants and Dr. Harsha S, guest faculty of statistics proposed the vote of thanks.

The Key idea behind this program is to enrich the capability of applying quality and suitable Statistical analysis in the research. Prof. T P M Pakkala, former Professor of Department of Statistics, Mangalore University, Prof. Ismail B, Professor of Statistics, Yenepoya Deemed to be University and Prof. Asha Kamath, Department of Data Science, Manipal University, MAHE, were shared their in-depth knowledge of Statistics and counsel the participants to way