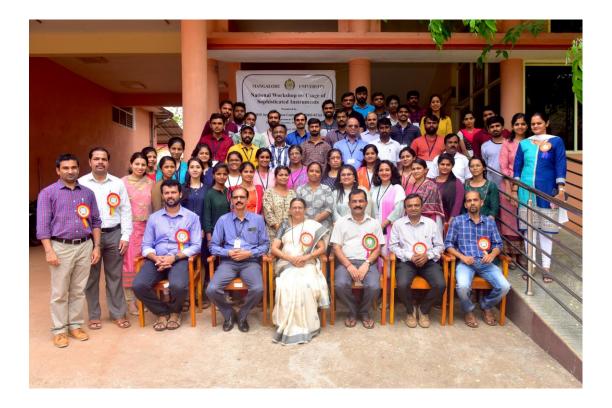

| Title of the capacity development/skill<br>enhancement programme                                                                                       | NATIONAL WOKSHOP ON SOPHISTICATED<br>INSTRUMENTS USAGE                                                                                                                                                                                                                                                                                                                                                                                            |
|--------------------------------------------------------------------------------------------------------------------------------------------------------|---------------------------------------------------------------------------------------------------------------------------------------------------------------------------------------------------------------------------------------------------------------------------------------------------------------------------------------------------------------------------------------------------------------------------------------------------|
| Date and duration                                                                                                                                      | April 04 – 09, 2022 and 6 days                                                                                                                                                                                                                                                                                                                                                                                                                    |
| Name of the department/chair/centre                                                                                                                    | DST - PURSE                                                                                                                                                                                                                                                                                                                                                                                                                                       |
| Objectives of the programme                                                                                                                            | To create awareness about the sophisticated analyses<br>facility available in DST – PURSE of Mangalore<br>University campus among the potential users from<br>research and industry in the national level.                                                                                                                                                                                                                                        |
| Brief report of the programme (200<br>words) along with Geo-tagged<br>Photographs/Photographs with date<br>and caption and outcome of the<br>programme | Workshop was organized at Mangalore University<br>campus, Mangalagangothri by DST – PURSE<br>Instrumentation Centre from 4 <sup>th</sup> to 9 <sup>th</sup> of April, 2022.<br>More than 50 researchers across the states participated in<br>the workshop. Senior scientists from various institutions<br>and application specialists of different instruments<br>delivered plenary lectures and provided technical training<br>to the delegates. |
| Name of the agencies/consultants<br>involved with contact details (if any)                                                                             | JEOL INDIA Pvt. Ltd., Bangalore.<br>Spinco Biotech Pvt Ltd., Bangalore.<br>Carl Ziess India ( Bangalore) Pvt. Ltd., Bangalore.<br>Water (India) Pvt. Ltd., Bangalore.<br>Toshvin Analytical Pvt. Ltd., Bangalore                                                                                                                                                                                                                                  |
| Number of students participating in<br>this capacity development/skill<br>enhancement programme                                                        | 50                                                                                                                                                                                                                                                                                                                                                                                                                                                |