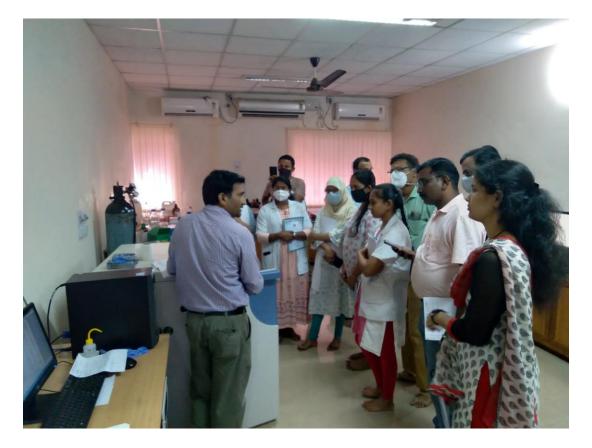

| Title of the capacity development/skill<br>enhancement programme                                                                                       | NATIONAL WOKSHOP ON SOPHISTICATED<br>INSTRUMENTS USAGE                                                                                                                                                                                                                                                                                                                                                                                            |
|--------------------------------------------------------------------------------------------------------------------------------------------------------|---------------------------------------------------------------------------------------------------------------------------------------------------------------------------------------------------------------------------------------------------------------------------------------------------------------------------------------------------------------------------------------------------------------------------------------------------|
| Date and duration                                                                                                                                      | April 04 – 09, 2022 and 6 days                                                                                                                                                                                                                                                                                                                                                                                                                    |
| Name of the department/chair/centre                                                                                                                    | DST - PURSE                                                                                                                                                                                                                                                                                                                                                                                                                                       |
| Objectives of the programme                                                                                                                            | To create awareness about the sophisticated analyses<br>facility available in DST – PURSE of Mangalore<br>University campus among the potential users from<br>research and industry in the national level.                                                                                                                                                                                                                                        |
| Brief report of the programme (200<br>words) along with Geo-tagged<br>Photographs/Photographs with date<br>and caption and outcome of the<br>programme | Workshop was organized at Mangalore University<br>campus, Mangalagangothri by DST – PURSE<br>Instrumentation Centre from 4 <sup>th</sup> to 9 <sup>th</sup> of April, 2022.<br>More than 50 researchers across the states participated in<br>the workshop. Senior scientists from various institutions<br>and application specialists of different instruments<br>delivered plenary lectures and provided technical training<br>to the delegates. |
| Name of the agencies/consultants<br>involved with contact details (if any)                                                                             | JEOL INDIA Pvt. Ltd., Bangalore.<br>Spinco Biotech Pvt Ltd., Bangalore.<br>Carl Ziess India ( Bangalore) Pvt. Ltd., Bangalore.<br>Water (India) Pvt. Ltd., Bangalore.<br>Toshvin Analytical Pvt. Ltd., Bangalore                                                                                                                                                                                                                                  |
| Number of students participating in<br>this capacity development/skill<br>enhancement programme                                                        | 50                                                                                                                                                                                                                                                                                                                                                                                                                                                |

#### (continuation)

labs (mentioned above) of MU campus among the potential users from research and industry at the national level. It is proposed to conduct plenary lectures, technical talks and demonstration of the equipment available in the labs. The delegates would learn about the available facilities and gain expertise in the use of sophisticated instruments, which will maximize the utility of facility and enhance the research output.