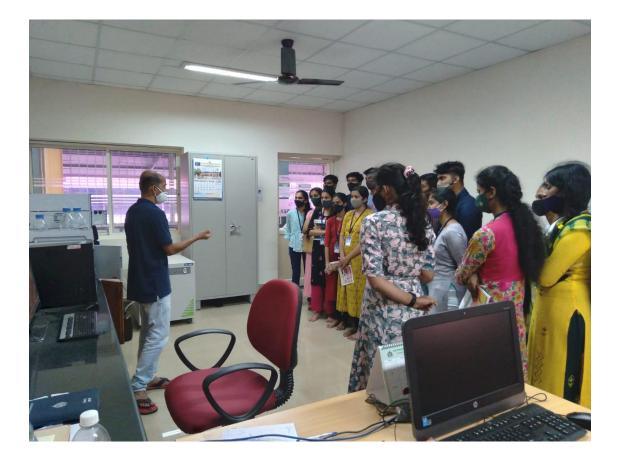

| Title of the capacity development/skill<br>enhancement programme                                                                                       | NATIONAL WOKSHOP ON SOPHISTICATED<br>INSTRUMENTS USAGE                                                                                                                                                                                                                                                                                                                                                                                            |
|--------------------------------------------------------------------------------------------------------------------------------------------------------|---------------------------------------------------------------------------------------------------------------------------------------------------------------------------------------------------------------------------------------------------------------------------------------------------------------------------------------------------------------------------------------------------------------------------------------------------|
| Date and duration                                                                                                                                      | April 04 – 09, 2022 and 6 days                                                                                                                                                                                                                                                                                                                                                                                                                    |
| Name of the department/chair/centre                                                                                                                    | DST - PURSE                                                                                                                                                                                                                                                                                                                                                                                                                                       |
| Objectives of the programme                                                                                                                            | To create awareness about the sophisticated analyses<br>facility available in DST – PURSE of Mangalore<br>University campus among the potential users from<br>research and industry in the national level.                                                                                                                                                                                                                                        |
| Brief report of the programme (200<br>words) along with Geo-tagged<br>Photographs/Photographs with date<br>and caption and outcome of the<br>programme | Workshop was organized at Mangalore University<br>campus, Mangalagangothri by DST – PURSE<br>Instrumentation Centre from 4 <sup>th</sup> to 9 <sup>th</sup> of April, 2022.<br>More than 50 researchers across the states participated in<br>the workshop. Senior scientists from various institutions<br>and application specialists of different instruments<br>delivered plenary lectures and provided technical training<br>to the delegates. |
| Name of the agencies/consultants<br>involved with contact details (if any)                                                                             | JEOL INDIA Pvt. Ltd., Bangalore.<br>Spinco Biotech Pvt Ltd., Bangalore.<br>Carl Ziess India ( Bangalore) Pvt. Ltd., Bangalore.<br>Water (India) Pvt. Ltd., Bangalore.<br>Toshvin Analytical Pvt. Ltd., Bangalore                                                                                                                                                                                                                                  |
| Number of students participating in<br>this capacity development/skill<br>enhancement programme                                                        | 50                                                                                                                                                                                                                                                                                                                                                                                                                                                |

#### (continuation)

labs (mentioned above) of MU campus among the potential users from research and industry at the national level. It is proposed to conduct plenary lectures, technical talks and demonstration of the equipment available in the labs. The delegates would learn about the available facilities and gain expertise in the use of sophisticated instruments, which will maximize the utility of facility and enhance the research output.