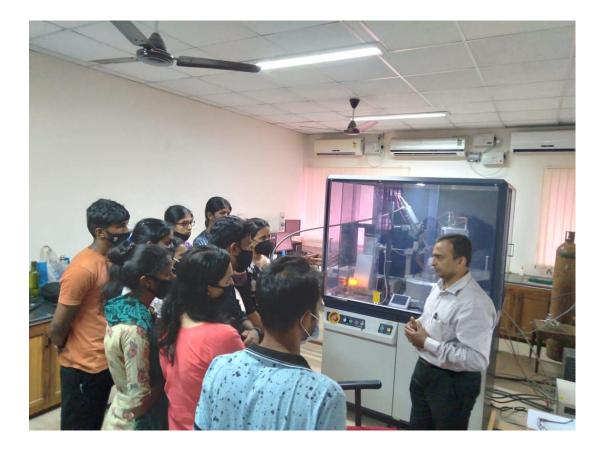

| Title of the capacity development/skill<br>enhancement programme                                                                                       | NATIONAL WOKSHOP ON SOPHISTICATED<br>INSTRUMENTS USAGE                                                                                                                                                                                                                                                                                                                                                                                            |
|--------------------------------------------------------------------------------------------------------------------------------------------------------|---------------------------------------------------------------------------------------------------------------------------------------------------------------------------------------------------------------------------------------------------------------------------------------------------------------------------------------------------------------------------------------------------------------------------------------------------|
| Date and duration                                                                                                                                      | April 04 – 09, 2022 and 6 days                                                                                                                                                                                                                                                                                                                                                                                                                    |
| Name of the department/chair/centre                                                                                                                    | DST - PURSE                                                                                                                                                                                                                                                                                                                                                                                                                                       |
| Objectives of the programme                                                                                                                            | To create awareness about the sophisticated analyses<br>facility available in DST – PURSE of Mangalore<br>University campus among the potential users from<br>research and industry in the national level.                                                                                                                                                                                                                                        |
| Brief report of the programme (200<br>words) along with Geo-tagged<br>Photographs/Photographs with date<br>and caption and outcome of the<br>programme | Workshop was organized at Mangalore University<br>campus, Mangalagangothri by DST – PURSE<br>Instrumentation Centre from 4 <sup>th</sup> to 9 <sup>th</sup> of April, 2022.<br>More than 50 researchers across the states participated in<br>the workshop. Senior scientists from various institutions<br>and application specialists of different instruments<br>delivered plenary lectures and provided technical training<br>to the delegates. |
| Name of the agencies/consultants<br>involved with contact details (if any)                                                                             | JEOL INDIA Pvt. Ltd., Bangalore.<br>Spinco Biotech Pvt Ltd., Bangalore.<br>Carl Ziess India ( Bangalore) Pvt. Ltd., Bangalore.<br>Water (India) Pvt. Ltd., Bangalore.<br>Toshvin Analytical Pvt. Ltd., Bangalore                                                                                                                                                                                                                                  |
| Number of students participating in<br>this capacity development/skill<br>enhancement programme                                                        | 50                                                                                                                                                                                                                                                                                                                                                                                                                                                |

#### (continuation)

labs (mentioned above) of MU campus among the potential users from research and industry at the national level. It is proposed to conduct plenary lectures, technical talks and demonstration of the equipment available in the labs. The delegates would learn about the available facilities and gain expertise in the use of sophisticated instruments, which will maximize the utility of facility and enhance the research output.