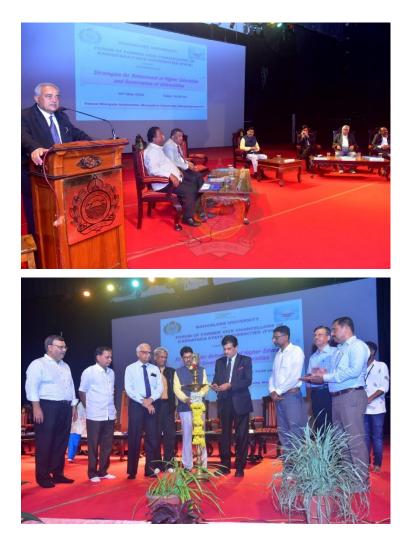

The inaugural programme was presided over by Prof. P. Subrahmanya Yadapadithaya, VC, Mangalore University. Dr K. S. Rangappa, President of FVCK and Former Vice Chancellor (VC) of the University of Mysore and KSOU made introductory remark and the Chief Guest, Dr Vinod Bhat, Executive Vice President and Former VC, Manipal Academy of Higher Education (MAHE) inaugurated the conference. Guest of Honour, Prof. Tejasvi Venkappa Kattimani, VC, Central Tribal University of Andhra Pradesh (CTUAP) spoke on the occasion.

In the ensuing technical sessions, Prof. Tejasvi Venkappa Kattimani, VC, CTUAP and Dr K. Siddappa, Former VC, Bangalore University were the resource persons. In the subsequent Panel discussion chaired by Prof. P. Subrahmanya Yadapadithaya, VC, Mangalore University, Dr K. Narayana Gowda (Former VC, University of Agricultural Sciences, Bengaluru), Dr S.R. Niranjana, (Former VC, Gulbarga University), Dr K. S. Rangappa, (President of FVCK), Dr N.S. Ramegowda (Former VC, KSOU, Mysore), Dr E.T. Puttaiah, (Former VC, Gulbarga University) and Dr H. Maheshappa, (Former VC, Visvesvaraya Technological University, Belgavi) presented their view on the betterment of education and governance of Universities.