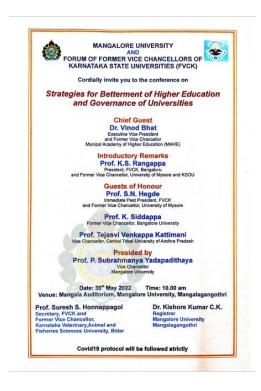

## One day conference on Strategies for Betterment of Higher Education and Governance of Universities

## **REPORT**

With the coordination by the Chairman, Department of Political Science, Mangalore University and Forum of Former Vice Chancellors of Karnataka State Universities (FVCK) jointly organised one day conference on "Strategies for Betterment of Higher Education and Governance of Universities" at Mangala Auditorium, Mangalore University, Mangalagangothri on 30<sup>th</sup> May 2022. The conference was organised to deliberate on the quality and reach of higher education in the backdrop of National Education Policy (NEP) 2020.

The inaugural programme was presided over by Prof. P. Subrahmanya Yadapadithaya, VC, Mangalore University. Dr K. S. Rangappa, President of FVCK and Former Vice Chancellor (VC) of the University of Mysore and KSOU made introductory remark and the Chief Guest, Dr Vinod Bhat, Executive Vice President and Former VC, Manipal Academy of Higher Education (MAHE) inaugurated the conference. Guest of Honour, Prof. Tejasvi Venkappa Kattimani, VC, Central Tribal University of Andhra Pradesh (CTUAP) spoke on the occasion.