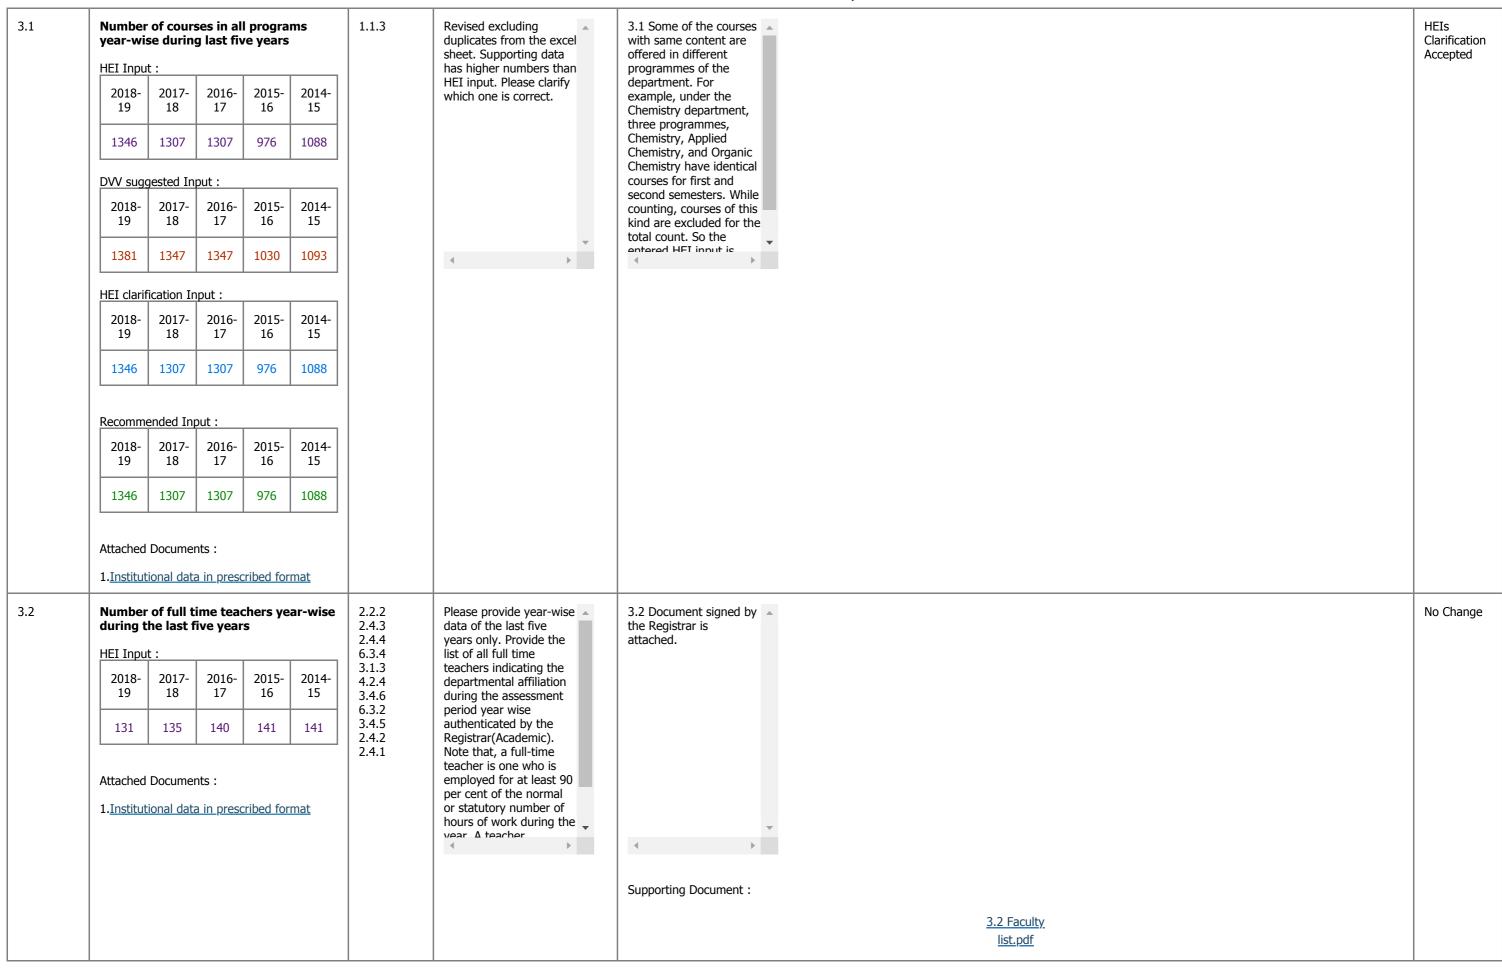

| 12/1/2020 |                                                                                                                       |                                                                                                                                                       | DVV Clarification History                                                                                                                                                                                                                                                                                                                                                                             |           |
|-----------|-----------------------------------------------------------------------------------------------------------------------|-------------------------------------------------------------------------------------------------------------------------------------------------------|-------------------------------------------------------------------------------------------------------------------------------------------------------------------------------------------------------------------------------------------------------------------------------------------------------------------------------------------------------------------------------------------------------|-----------|
| 3.3       | Number of sanctioned posts year-wise during last five years  HEI Input:    2018-   2017-   2016-   2015-   2014-   15 | 2.4.1 Provide official letter(s) of sanction of posts from the statutory body/Government /Board of Management during the assessment period year wise. | There were no newly sanctioned posts during the period. The additional posts during 2017-18 and 2018-19 arose due to redeployment of posts from our Constituent colleges to the PG Departments of the University. The concerned orders are attached.  Supporting Document:  3.3 Official letters of sanctioned posts, pdf                                                                             | No Change |
| 4.3       | Total number of classrooms and seminar halls  HEI Input: 132                                                          | 4.3.1 Kindly provide • List of number of classrooms and seminar hall • Geo tagged photos of classrooms and seminar halls.                             | 4.3 Supporting Document is attached once again along with the geotagged photos link at the end of the document. As detailed in the SOP, please click on the link, go to the photos and download to a folder, right click on the photo, go to Properties and then details, and scroll down to get the GPS details.  Supporting Document:  4.3 List of Classrooms and Seminar Hall-Geotagged Photos.pdf | No Change |